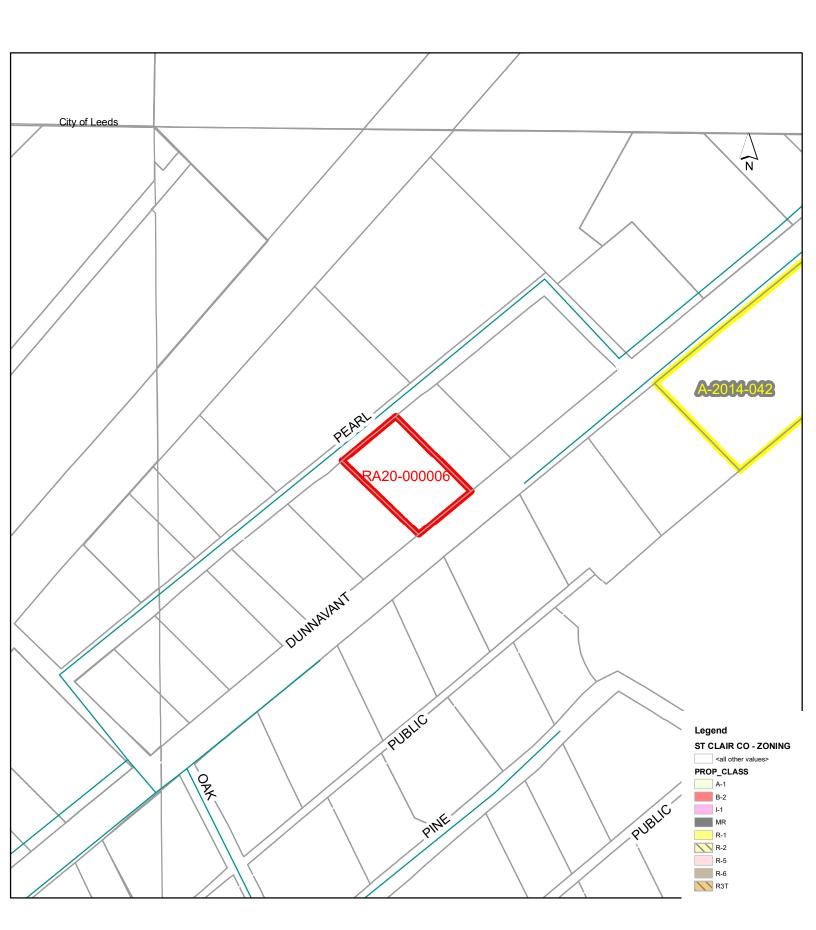

-----|------------------|-----------------------------|-------|
| img20190319_14583819 | DEEDS         | 3          | Recorded | E 2019024788     | Wed 03/20/2019 08:01 AM CDT | 32.00 |

#### Fees

| Fee Type        | Payment Account Name                    | Fee Amount |
|-----------------|-----------------------------------------|------------|
| Recording Fees  | Recording Account (ACH **********8900)  | 22.00      |
| Taxes           | Recording Account (ACH ***********8900) | 10.00      |
| Submission Fees | Recording Account (ACH ***********8900) | 5.00       |
| Total Fees:     |                                         | 37.00      |

#### **Questions Contact:**

### RA20-000006 8147 DUNNAVANT ZONING



## RA20-000006 8147 DUNNAVANT FLOOD



### RA20-000006 8147 DUNNAVANT RD STREET



## RA20-000006 8147 DUNNAVANT ZONING



#### NOTICE OF PUBLIC HEARING

City of Leeds, Alabama Planning and Zoning Commission

# Application for Rezoning Site Addresses: 8417 DUNNAVANT RD LEEDS, AL 35094

#### **APPLICATION**

This request for zoning change is initiated by HIGH TIDE OIL COMPANY. The City of Leeds Planning & Zoning Commission will consider the TO REZONE THE PARCEL OF PROPERTY FROM R-2, SINGLE FAMILY DISTRICT TO I-2, HEAVY INDUSTRIAL DISTRICT..

#### PLANNING AND ZONING COMMISSION

The Planning and Zoning Commission is an advisory body to the City of Leeds City Council. The recommendation of the Planning and Zoning Commission is non-binding and final determination of this request for rezoning is vested solely with the City Council.

CASE #: RA20-000006

PROPERTY OWNERS: HIG