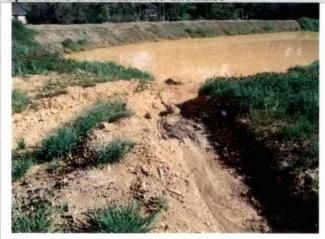

Dear Mr. McWilliams:

Attached please find a report prepared as a result of an inspection conducted at the above referenced facility on April 13, 2021.

The following deficiencies or violations noted during the inspection constitute violations of the Alabama Water Pollution Control Act <u>Ala. Code</u>, §§22-22-1 through 22-22-14 (2006 Rplc. Vol.), and NPDES Permit No. ALR100000.

- Appropriate, effective Best Management Practices (BMPs) for the control of pollutants in stormwater run-off have not been fully implemented and regularly maintained to the maximum extent practicable resulting in the potential for uncontrolled discharges of sediment, turbidity and other pollutants to a water of the State of Alabama. (Permit Part III. A.)
- Accumulation of sediment was observed offsite and/or in State waters downgradient/downstream of stormwater discharge outlets at the facility. (Permit Part III. A. 7.)

Please be advised that effective erosion control measures, sediment control measures, and other site pollution management practices are required to be designed, implemented, and continually maintained consistent with the *Alabama Handbook for Erosion Control, Sediment Control and Stormwater Management on Construction Sites and Urban Areas* (http://conservealabama.gov/resources/erosion-and-sediment) to prevent/minimize pollution discharges to the maximum extent practicable from a 2-year, 24-hour precipitation event. (Permit Part III. A. 14(b) and Part V.)