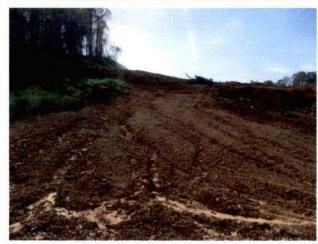

Dear Mr. McWilliams:

Attached please find a report prepared as a result of an inspection conducted at the above referenced facility on April 13, 2021.

The following deficiencies or violations noted during the inspection constitute violations of the Alabama Water Pollution Control Act <u>Ala. Code</u>, §§22-22-1 through 22-22-14 (2006 Rplc. Vol.), and NPDES Permit No. ALR100000.

- Appropriate, effective Best Management Practices (BMPs) for the control of pollutants in stormwater run-off have not been fully implemented and regularly maintained to the maximum extent practicable resulting in the potential for uncontrolled discharges of sediment, turbidity and other pollutants to a water of the State of Alabama. (Permit Part III. A.)
- Accumulation of sediment was observed offsite and/or in State waters downgradient/downstream of stormwater discharge outlets at the facility. (Permit Part III. A. 7.)

Please be advised that effective erosion control measures, sediment control measures, and other site pollution management practices are required to be designed, implemented, and continually maintained consistent with the *Alabama Handbook for Erosion Control, Sediment Control and Stormwater Management on Construction Sites and Urban Areas* (http://conservealabama.gov/resources/erosion-and-sediment) to prevent/minimize pollution discharges to the maximum extent practicable from a 2-year, 24-hour precipitation event. (Permit Part III. A. 14(b) and Part V.)