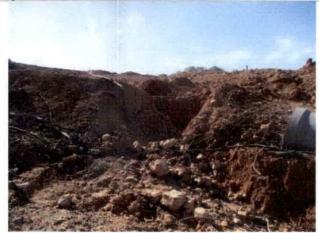

Dear Mr. McWilliams:

Attached please find a report prepared as a result of an inspection conducted at the above referenced facility on April 13, 2021.

The following deficiencies or violations noted during the inspection constitute violations of the Alabama Water Pollution Control Act <u>Ala. Code</u>, §§22-22-1 through 22-22-14 (2006 Rplc. Vol.), and NPDES Permit No. ALR100000.

- Appropriate, effective Best Management Practices (BMPs) for the control of pollutants in stormwater run-off have not been fully implemented and regularly maintained to the maximum extent practicable resulting in the potential for uncontrolled discharges of sediment, turbidity and other pollutants to a water of the State of Alabama. (Permit Part III. A.)
- Accumulation of sediment was observed offsite and/or in State waters downgradient/downstream of stormwater discharge outlets at the facility. (Permit Part III. A. 7.)

Please be advised that effective erosion control measures, sediment control measures, and other site pollution management practices are required to be designed, implemented, and continually maintained consistent with the *Alabama Handbook for Erosion Control, Sediment Control and Stormwater Management on Construction Sites and Urban Areas* (http://conservealabama.gov/resources/erosion-and-sediment) to prevent/minimize pollution discharges to the maximum extent practicable from a 2-year, 24-hour precipitation event. (Permit Part III. A. 14(b) and Part V.)