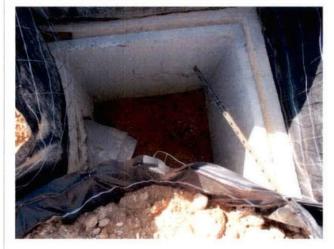

Dear Mr. McWilliams:

Attached please find a report prepared as a result of an inspection conducted at the above referenced facility on April 13, 2021.

The following deficiencies or violations noted during the inspection constitute violations of the Alabama Water Pollution Control Act <u>Ala. Code</u>, §§22-22-1 through 22-22-14 (2006 Rplc. Vol.), and NPDES Permit No. ALR100000.

- Appropriate, effective Best Management Practices (BMPs) for the control of pollutants in stormwater run-off have not been fully implemented and regularly maintained to the maximum extent practicable resulting in the potential for uncontrolled discharges of sediment, turbidity and other pollutants to a water of the State of Alabama. (Permit Part III. A.)
- Accumulation of sediment was observed offsite and/or in State waters downgradient/downstream of stormwater discharge outlets at the facility. (Permit Part III. A. 7.)

Please be advised that effective erosion control measures, sediment control measures, and other site pollution management practices are required to be designed, implemented, and continually maintained consistent with the *Alabama Handbook for Erosion Control, Sediment Control and Stormwater Management on Construction Sites and Urban Areas* (http://conservealabama.gov/resources/erosion-and-sediment) to prevent/minimize pollution discharges to the maximum extent practicable from a 2-year, 24-hour precipitation event. (Permit Part III. A. 14(b) and Part V.)