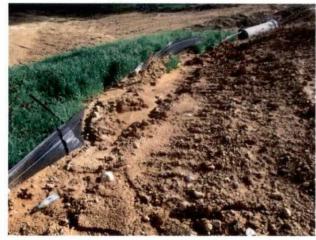

Dear Mr. McWilliams:

Attached please find a report prepared as a result of an inspection conducted at the above referenced facility on April 13, 2021.

The following deficiencies or violations noted during the inspection constitute violations of the Alabama Water Pollution Control Act <u>Ala. Code</u>, §§22-22-1 through 22-22-14 (2006 Rplc. Vol.), and NPDES Permit No. ALR100000.

- Appropriate, effective Best Management Practices (BMPs) for the control of pollutants in stormwater run-off have not been fully implemented and regularly maintained to the maximum extent practicable resulting in the potential for uncontrolled discharges of sediment, turbidity and other pollutants to a water of the State of Alabama. (Permit Part III. A.)
- Accumulation of sediment was observed offsite and/or in State waters downgradient/downstream of stormwater discharge outlets at the facility. (Permit Part III. A. 7.)

Please be advised that effective erosion control measures, sediment control measures, and other site pollution management practices are required to be designed, implemented, and continually maintained consistent with the *Alabama Handbook for Erosion Control, Sediment Control and Stormwater Management on Construction Sites and Urban Areas* (http://conservealabama.gov/resources/erosion-and-sediment) to prevent/minimize pollution discharges to the maximum extent practicable from a 2-year, 24-hour precipitation event. (Permit Part III. A. 14(b) and Part V.)