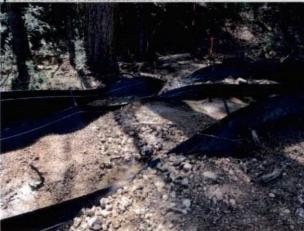

#### File Attachments for Item:

10. Development Services Department: City Administrator Watson

Rockhampton Update

Over-time reports

Dear Mr. McWilliams:

Attached please find a report prepared as a result of an inspection conducted at the above referenced facility on April 13, 2021.

The following deficiencies or violations noted during the inspection constitute violations of the Alabama Water Pollution Control Act <u>Ala. Code</u>, §§22-22-1 through 22-22-14 (2006 Rplc. Vol.), and NPDES Permit No. ALR100000.

- Appropriate, effective Best Management Practices (BMPs) for the control of pollutants in stormwater run-off have not been fully implemented and regularly maintained to the maximum extent practicable resulting in the potential for uncontrolled discharges of sediment, turbidity and other pollutants to a water of the State of Alabama. (Permit Part III. A.)
- Accumulation of sediment was observed offsite and/or in State waters downgradient/downstream of stormwater discharge outlets at the facility. (Permit Part III. A. 7.)

Please be advised that effective erosion control measures, sediment control measures, and other site pollution management practices are required to be designed, implemented, and continually maintained consistent with the *Alabama Handbook for Erosion Control, Sediment Control and Stormwater Management on Construction Sites and Urban Areas* (http://conservealabama.gov/resources/erosion-and-sediment) to prevent/minimize pollution discharges to the maximum extent practicable from a 2-year, 24-hour precipitation event. (Permit Part III. A. 14(b) and Part V.)