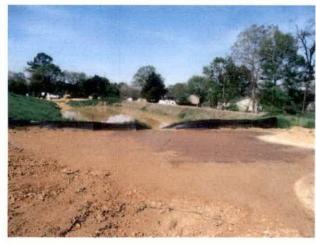

Dear Mr. McWilliams:

Attached please find a report prepared as a result of an inspection conducted at the above referenced facility on April 13, 2021.

The following deficiencies or violations noted during the inspection constitute violations of the Alabama Water Pollution Control Act <u>Ala. Code</u>, §§22-22-1 through 22-22-14 (2006 Rplc. Vol.), and NPDES Permit No. ALR100000.

- Appropriate, effective Best Management Practices (BMPs) for the control of pollutants in stormwater run-off have not been fully implemented and regularly maintained to the maximum extent practicable resulting in the potential for uncontrolled discharges of sediment, turbidity and other pollutants to a water of the State of Alabama. (Permit Part III. A.)
- Accumulation of sediment was observed offsite and/or in State waters downgradient/downstream of stormwater discharge outlets at the facility. (Permit Part III. A. 7.)

Please be advised that effective erosion control measures, sediment control measures, and other site pollution management practices are required to be designed, implemented, and continually maintained consistent with the *Alabama Handbook for Erosion Control, Sediment Control and Stormwater Management on Construction Sites and Urban Areas* (http://conservealabama.gov/resources/erosion-and-sediment) to prevent/minimize pollution discharges to the maximum extent practicable from a 2-year, 24-hour precipitation event. (Permit Part III. A. 14(b) and Part V.)