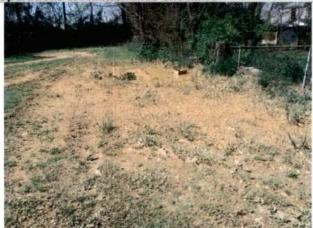

Dear Mr. McWilliams:

Attached please find a report prepared as a result of an inspection conducted at the above referenced facility on April 13, 2021.

The following deficiencies or violations noted during the inspection constitute violations of the Alabama Water Pollution Control Act <u>Ala. Code</u>, §§22-22-1 through 22-22-14 (2006 Rplc. Vol.), and NPDES Permit No. ALR100000.

- Appropriate, effective Best Management Practices (BMPs) for the control of pollutants in stormwater run-off have not been fully implemented and regularly maintained to the maximum extent practicable resulting in the potential for uncontrolled discharges of sediment, turbidity and other pollutants to a water of the State of Alabama. (Permit Part III. A.)
- Accumulation of sediment was observed offsite and/or in State waters downgradient/downstream of stormwater discharge outlets at the facility. (Permit Part III. A. 7.)

Please be advised that effective erosion control measures, sediment control measures, and other site pollution management practices are required to be designed, implemented, and continually maintained consistent with the *Alabama Handbook for Erosion Control, Sediment Control and Stormwater Management on Construction Sites and Urban Areas* (http://conservealabama.gov/resources/erosion-and-sediment) to prevent/minimize pollution discharges to the maximum extent practicable from a 2-year, 24-hour precipitation event. (Permit Part III. A. 14(b) and Part V.)