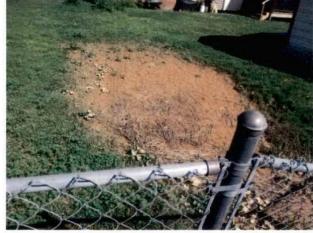

Dear Mr. McWilliams:

Attached please find a report prepared as a result of an inspection conducted at the above referenced facility on April 13, 2021.

The following deficiencies or violations noted during the inspection constitute violations of the Alabama Water Pollution Control Act <u>Ala. Code</u>, §§22-22-1 through 22-22-14 (2006 Rplc. Vol.), and NPDES Permit No. ALR100000.

- Appropriate, effective Best Management Practices (BMPs) for the control of pollutants in stormwater run-off have not been fully implemented and regularly maintained to the maximum extent practicable resulting in the potential for uncontrolled discharges of sediment, turbidity and other pollutants to a water of the State of Alabama. (Permit Part III. A.)
- Accumulation of sediment was observed offsite and/or in State waters downgradient/downstream of stormwater discharge outlets at the facility. (Permit Part III. A. 7.)

Please be advised that effective erosion control measures, sediment control measures, and other site pollution management practices are required to be designed, implemented, and continually maintained consistent with the *Alabama Handbook for Erosion Control, Sediment Control and Stormwater Management on Construction Sites and Urban Areas* (http://conservealabama.gov/resources/erosion-and-sediment) to prevent/minimize pollution discharges to the maximum extent practicable from a 2-year, 24-hour precipitation event. (Permit Part III. A. 14(b) and Part V.)