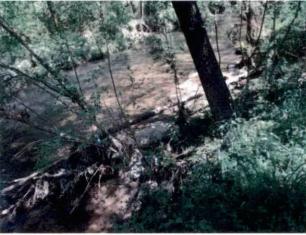

wn gradient from the construction site.

#### **Receiving Water Checklist**

1. Was the site discharging at the time of inspection?

At the time of the inspection, the discharge from the sediment basin had a turbidity of 927 NTUs.

#### **Receiving Water Checklist**

5. Were instream turbidity samples obtained at the time of inspection? (If yes, sample results are provided below.)

The upstream turbidity of the Little Cahaba River was 11.8 NTUs. The drainage turbidity into the Little Cahaba River was 160 NTUs. The downstream turbidity of the Little Cahaba River was 11.3 NTUs.



Photo Taken: 4/13/2021 11:25:06 AM

The drainage turbidity into the Little Cahaba River was 160 NTUs.



Photo Taken: 4/13/2021 11:25:14 AM

The downstream turbidity of the Little Cahaba River was  $11.3\ NTUs.$ 



Photo Taken: 4/13/2021 11:26:38 AM

The upstream turbidity of the Little Cahaba River was  $11.8\ \mathrm{NTUs.}$ 

## epartment Hours- OT

#### 05/04/21 to 05/17/21

| OT<br>381:54 | FDC<br>5:00                                               | Totals<br>386:54                                                    |
|--------------|-----------------------------------------------------------|---------------------------------------------------------------------|
| 11:11        |                                                           | 11:11                                                               |
| 0:25         |                                                           | 0:25                                                                |
| 6:56         |