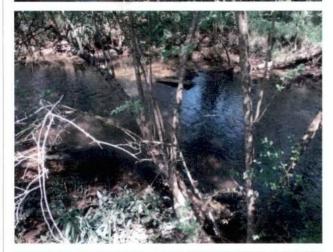

onstruction site.



Photo Taken: 4/13/2021 11:13:02 AM

Off-site sedimentation was observed on the property down gradient from the construction site.

#### **Receiving Water Checklist**

1. Was the site discharging at the time of inspection?

At the time of the inspection, the discharge from the sediment basin had a turbidity of 927 NTUs.

#### **Receiving Water Checklist**

5. Were instream turbidity samples obtained at the time of inspection? (If yes, sample results are provided below.)

The upstream turbidity of the Little Cahaba River was 11.8 NTUs. The drainage turbidity into the Little Cahaba River was 160 NTUs. The downstream turbidity of the Little Cahaba River was 11.3 NTUs.



Photo Taken: 4/13/2021 11:25:06 AM

The drainage turbidity into the Little Cahaba River was 160 NTUs.



Photo Taken: 4/13/2021 11:25:14 AM

The downstream turbidity of the Little Cahaba River was  $11.3\ NTUs.$ 



Photo Taken: 4/13/2021 11:26:38 AM

The upstream turbidity of the Little Cahaba River was  $11.8\ \mathrm{NTUs.}$ 

## epartment Hours- OT

#### 05/04/21 to 05/17/21

| OT<br>381:54 | FDC<br>5:00                                               | Totals<br>386:54                                                    |
|--------------|-----------------------------------------------------------|---------------------------------------------------------------------|
| 11:11        |                                                           | 11:11                                                               |
| 0:25         |                                                           | 0: