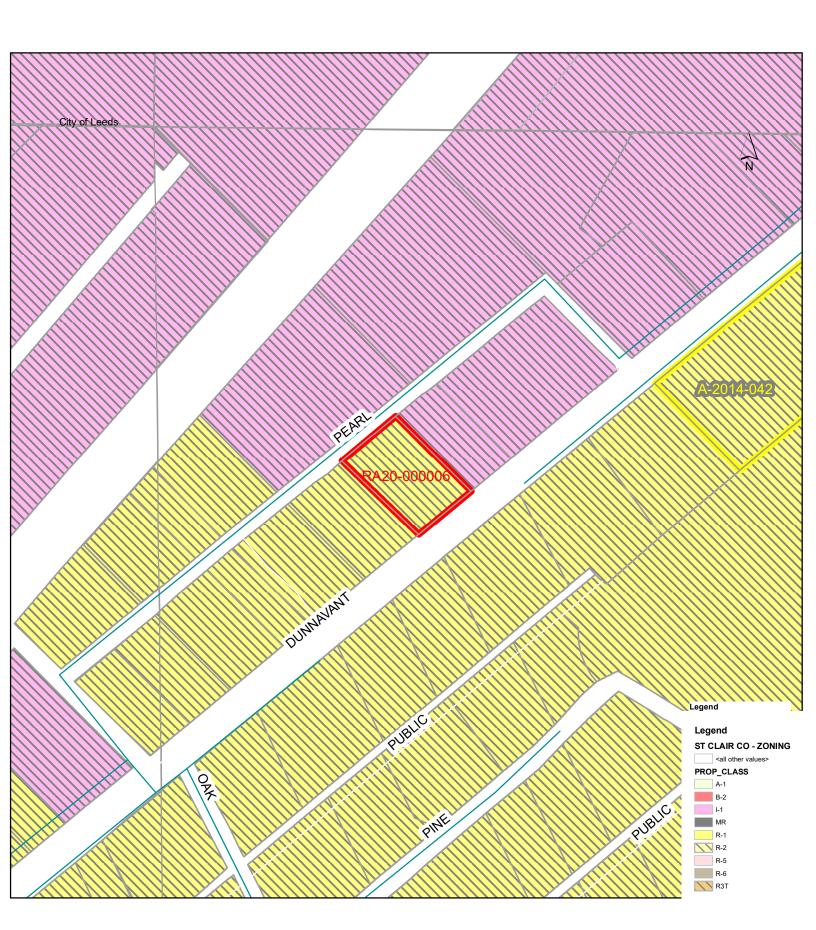

## RA20-000006 8147 DUNNAVANT ZONING

### RA20-000006 8147 DUNNAVANT ZONING

#### **File Attachments for Item:**

2. RA20-00006: A request for the Rezoning of a Certain Property at 8417 Dunnavant Road from R-2 (Single Family District) to I-2 (Heavy Industrial District)

CASE #: RA20-000006

PROPERTY OWNERS: HIGH TIDE OIL COMPANY

**TAX PARCEL IDs:** 2500281002012000

SITE ADDRESSES: 8417 DUNNAVANT RD; LEEDS, AL 35094

**NOTICE IS HEREBY GIVEN** that the Planning and Zoning Commission will hold a public hearing on the proposed preliminary plat. The hearing is scheduled on.

CASE #: RA20-000006

PROPERTY OWNERS: HIGH TIDE OIL COMPANY

TAX PARCEL IDs: 2500281002012000

SITE ADDRESSES: 8417 DUNNAVANT RD; LEEDS, AL 35094

**NOTICE IS HEREBY GIVEN** that the Planning and Zoning Commission will hold a public hearing on the proposed preliminary plat. The hearing is scheduled on.