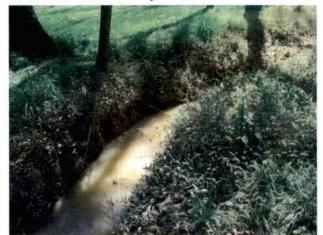

Dear Mr. McWilliams:

Attached please find a report prepared as a result of an inspection conducted at the above referenced facility on April 13, 2021.

The following deficiencies or violations noted during the inspection constitute violations of the Alabama Water Pollution Control Act <u>Ala. Code</u>, §§22-22-1 through 22-22-14 (2006 Rplc. Vol.), and NPDES Permit No. ALR100000.

- Appropriate, effective Best Management Practices (BMPs) for the control of pollutants in stormwater run-off have not been fully implemented and regularly maintained to the maximum extent practicable resulting in the potential for uncontrolled discharges of sediment, turbidity and other pollutants to a water of the State of Alabama. (Permit Part III. A.)
- Accumulation of sediment was observed offsite and/or in State waters downgradient/downstream of stormwater discharge outlets at the facility. (Permit Part III. A. 7.)

Please be advised that effective erosion control measures, sediment control measures, and other site pollution management practices are required to be designed, implemented, and continually maintained consistent with the *Alabama Handbook for Erosion Control, Sediment Control and Stormwater Management on Construction Sites and Urban Areas* (http://conservealabama.gov/resources/erosion-and-sediment) to prevent/minimize pollution discharges to the maximum extent practicable from a 2-year, 24-hour precipitation event. (Permit Part III. A. 14(b) and Part V.)