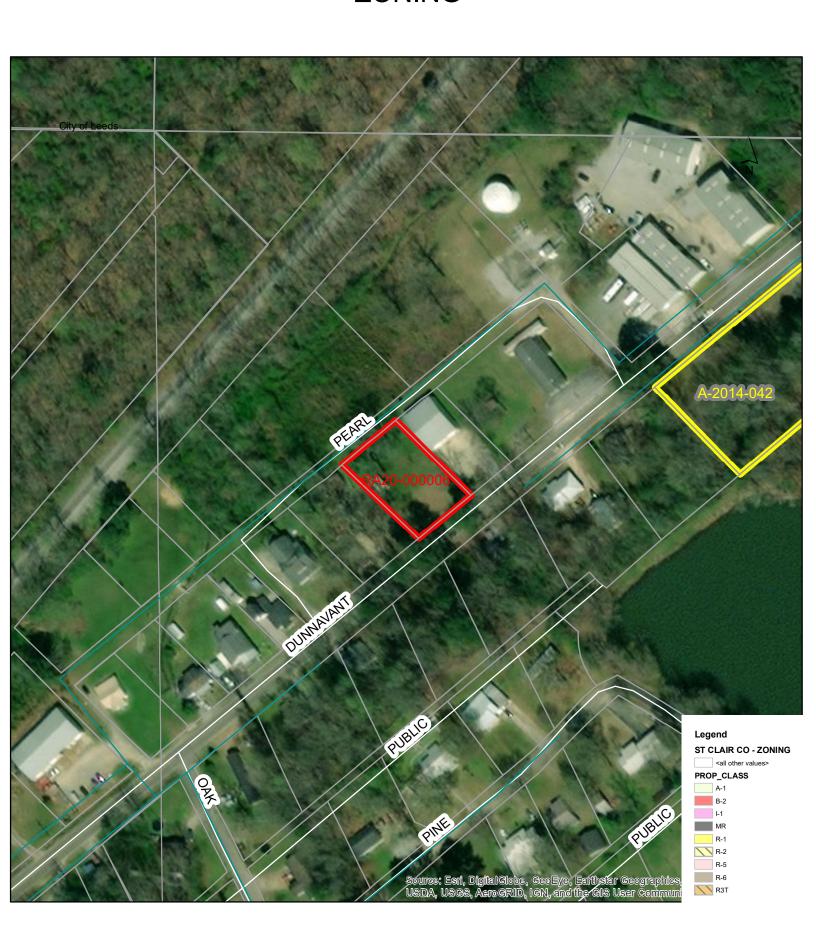

### RA20-000006 8147 DUNNAVANT ZONING

## RA20-000006 8147 DUNNAVANT ZONING

#### **File Attachments for Item:**

2. RA20-00006: A request for the Rezoning of a Certain Property at 8417 Dunnavant Road from R-2 (Single Family District) to I-2 (Heavy Industrial District)

CASE #: RA20-000006

PROPERTY OWNERS: HIGH TIDE OIL COMPANY

**TAX PARCEL IDs:** 2500281002012000

SITE ADDRESSES: 8417 DUNNAVANT RD; LEEDS, AL 35094

**NOTICE IS HEREBY GIVEN** that the Planning and Zoning Commission will hold a public hearing on the proposed preliminary plat. The hearing is scheduled on.

CASE #: RA20-000006

PROPERTY OWNERS: HIGH TIDE OIL COMPANY

TAX PARCEL IDs: 2500281002012000

SITE ADDRESSES: 8417 DUNNAVANT RD; LEEDS, AL 35094

**NOTICE IS HEREBY GIVEN** that the Planning and Zoning Commission will hold a public hearing on the proposed preliminary plat. The hearing is scheduled on.