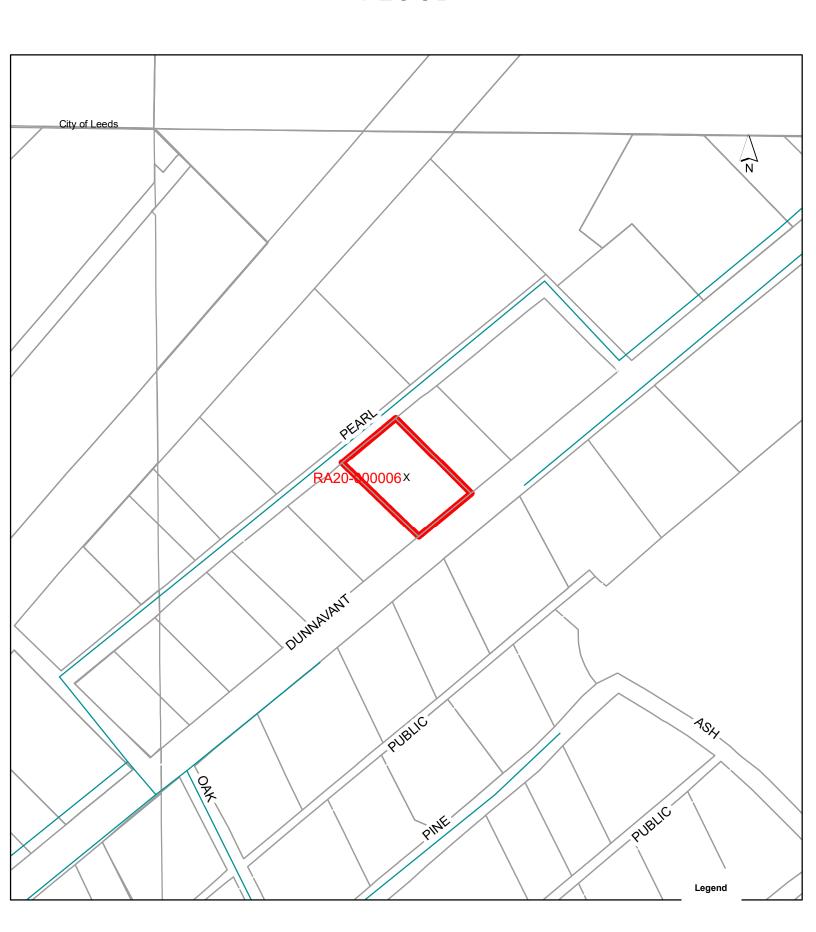

---------|---------------|------------|----------|------------------|-----------------------------|-------|
| img20190319_14583819 | DEEDS         | 3          | Recorded | E 2019024788     | Wed 03/20/2019 08:01 AM CDT | 32.00 |

#### Fees

| Fee Type        | Payment Account Name                    | Fee Amount |
|-----------------|-----------------------------------------|------------|
| Recording Fees  | Recording Account (ACH **********8900)  | 22.00      |
| Taxes           | Recording Account (ACH ***********8900) | 10.00      |
| Submission Fees | Recording Account (ACH ***********8900) | 5.00       |
| Total Fees:     |                                         | 37.00      |

#### **Questions Contact:**

### RA20-000006 8147 DUNNAVANT ZONING



## RA20-000006 8147 DUNNAVANT FLOOD



### RA20-000006 8147 DUNNAVANT RD STREET



## RA20-000006 8147 DUNNAVANT ZONING



#### NOTICE OF PUBLIC HEARING

City of Leeds, Alabama Planning and Zoning Commission

# Application for Rezoning Site Addresses: 8417 DUNNAVANT RD LEEDS, AL 35094

#### **APPLICATION**

This request for zoning change is initiated by HIGH TIDE OIL COMPANY. The City of Leeds Planning & Zoning Commission will consider the TO REZONE THE PARCEL OF PROPERTY FROM R-2, SINGLE FAMILY DISTRICT TO I-2, HEAVY INDUSTRIAL DISTRICT..

#### PLANNING AND ZONING COMMISSION

The Planning and Zoning Commission is an advisory body to the City of Leeds City Council. The recommendation of the Planning and Zoning Commission is non-binding and final determination of this request for rezoning is vested solely with the City Council