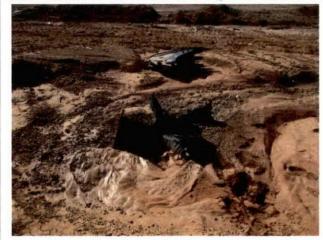

Dear Mr. McWilliams:

Attached please find a report prepared as a result of an inspection conducted at the above referenced facility on April 13, 2021.

The following deficiencies or violations noted during the inspection constitute violations of the Alabama Water Pollution Control Act <u>Ala. Code</u>, §§22-22-1 through 22-22-14 (2006 Rplc. Vol.), and NPDES Permit No. ALR100000.

- Appropriate, effective Best Management Practices (BMPs) for the control of pollutants in stormwater run-off have not been fully implemented and regularly maintained to the maximum extent practicable resulting in the potential for uncontrolled discharges of sediment, turbidity and other pollutants to a water of the State of Alabama. (Permit Part III. A.)
- Accumulation of sediment was observed offsite and/or in State waters downgradient/downstream of stormwater discharge outlets at the facility. (Permit Part III. A. 7.)

Please be advised that effective erosion control measures, sediment control measures, and other site pollution management practices are required to be designed, implemented, and continually maintained consistent with the *Alabama Handbook for Erosion Control, Sediment Control and Stormwater Management on Construction Sites and Urban Areas* (http://conservealabama.gov/resources/erosion-and-sediment) to prevent/minimize pollution discharges to the maximum extent practicable from a 2-year, 24-hour precipitation event. (Permit Part III. A. 14(b) and Part V.)