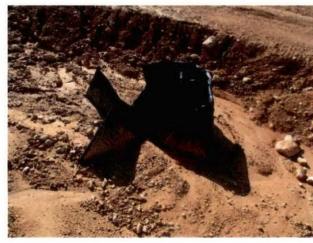

Dear Mr. McWilliams:

Attached please find a report prepared as a result of an inspection conducted at the above referenced facility on April 13, 2021.

The following deficiencies or violations noted during the inspection constitute violations of the Alabama Water Pollution Control Act <u>Ala. Code</u>, §§22-22-1 through 22-22-14 (2006 Rplc. Vol.), and NPDES Permit No. ALR100000.

- Appropriate, effective Best Management Practices (BMPs) for the control of pollutants in stormwater run-off have not been fully implemented and regularly maintained to the maximum extent practicable resulting in the potential for uncontrolled discharges of sediment, turbidity and other pollutants to a water of the State of Alabama. (Permit Part III. A.)
- Accumulation of sediment was observed offsite and/or in State waters downgradient/downstream of stormwater discharge outlets at the facility. (Permit Part III. A. 7.)

Please be advised that effective erosion control measures, sediment control measures, and other site pollution management practices are required to be designed, implemented, and continually maintained consistent with the *Alabama Handbook for Erosion Control, Sediment Control and Stormwater Management on Construction Sites and Urban Areas* (http://conservealabama.gov/resources/erosion-and-sediment) to prevent/minimize pollution discharges to the maximum extent practicable from a 2-year, 24-hour precipitation event. (Permit Part III. A. 14(b) and Part V.)