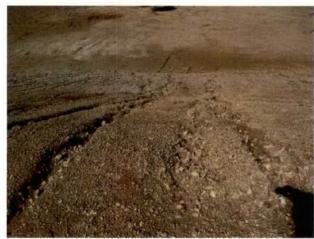

Dear Mr. McWilliams:

Attached please find a report prepared as a result of an inspection conducted at the above referenced facility on April 13, 2021.

The following deficiencies or violations noted during the inspection constitute violations of the Alabama Water Pollution Control Act <u>Ala. Code</u>, §§22-22-1 through 22-22-14 (2006 Rplc. Vol.), and NPDES Permit No. ALR100000.

- Appropriate, effective Best Management Practices (BMPs) for the control of pollutants in stormwater run-off have not been fully implemented and regularly maintained to the maximum extent practicable resulting in the potential for uncontrolled discharges of sediment, turbidity and other pollutants to a water of the State of Alabama. (Permit Part III. A.)
- Accumulation of sediment was observed offsite and/or in State waters downgradient/downstream of stormwater discharge outlets at the facility. (Permit Part III. A. 7.)

Please be advised that effective erosion control measures, sediment control measures, and other site pollution management practices are required to be designed, implemented, and continually maintained consistent with the *Alabama Handbook for Erosion Control, Sediment Control and Stormwater Management on Construction Sites and Urban Areas* (http://conservealabama.gov/resources/erosion-and-sediment) to prevent/minimize pollution discharges to the maximum extent practicable from a 2-year, 24-hour precipitation event. (Permit Part III. A. 14(b) and Part V.)