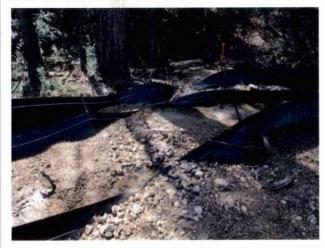

#### File Attachments for Item:

10. Development Services Department: City Administrator Watson

Rockhampton Update

Over-time reports

Dear Mr. McWilliams:

Attached please find a report prepared as a result of an inspection conducted at the above referenced facility on April 13, 2021.

The following deficiencies or violations noted during the inspection constitute violations of the Alabama Water Pollution Control Act <u>Ala. Code</u>, §§22-22-1 through 22-22-14 (2006 Rplc. Vol.), and NPDES Permit No. ALR100000.

- Appropriate, effective Best Management Practices (BMPs) for the control of pollutants in stormwater run-off have not been fully implemented and regularly maintained to the maximum extent practicable resulting in the potential for uncontrolled discharges of sediment, turbidity and other pollutants to a water of the State of Alabama. (Permit Part III. A.)
- Accumulation of sediment was observed offsite and/or in State waters downgradient/downstream of stormwater discharge outlets at the facility. (Permit Part III. A. 7.)