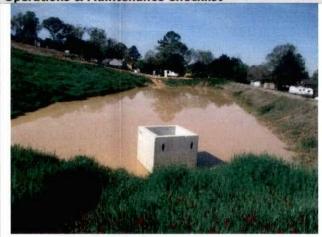

Dear Mr. McWilliams:

Attached please find a report prepared as a result of an inspection conducted at the above referenced facility on April 13, 2021.

The following deficiencies or violations noted during the inspection constitute violations of the Alabama Water Pollution Control Act <u>Ala. Code</u>, §§22-22-1 through 22-22-14 (2006 Rplc. Vol.), and NPDES Permit No. ALR100000.

- Appropriate, effective Best Management Practices (BMPs) for the control of pollutants in stormwater run-off have not been fully implemented and regularly maintained to the maximum extent practicable resulting in the potential for uncontrolled discharges of sediment, turbidity and other pollutants to a water of the State of Alabama. (Permit Part III. A.)
- Accumulation of sediment was observed offsite and/or in State waters downgradient/downstream of stormwater discharge outlets at the facility. (Permit Part III. A. 7.)

Please be advised that effective erosion control measures, sediment control measures, and other site pollution management practices are required to be designed, implemented, and continually maintained consistent with the *Alabama Handbook for Erosion Control, Sediment Control and Stormwater Management on Construction Sites and Urban Areas* (http://conservealabama.gov/resources/erosion-and-sediment) to prevent/minimize pollution discharges to the maximum extent practicable from a 2-year, 24-hour precipitation event. (Permit Part III. A. 14(b) and Part V.)