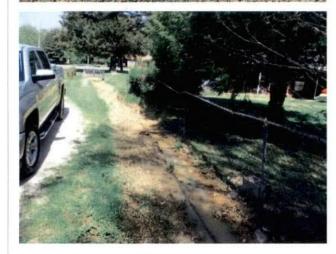

Dear Mr. McWilliams:

Attached please find a report prepared as a result of an inspection conducted at the above referenced facility on April 13, 2021.

The following deficiencies or violations noted during the inspection constitute violations of the Alabama Water Pollution Control Act <u>Ala. Code</u>, §§22-22-1 through 22-22-14 (2006 Rplc. Vol.), and NPDES Permit No. ALR100000.

- Appropriate, effective Best Management Practices (BMPs) for the control of pollutants in stormwater run-off have not been fully implemented and regularly maintained to the maximum extent practicable resulting in the potential for uncontrolled discharges of sediment, turbidity and other pollutants to a water of the State of Alabama. (Permit Part III. A.)
- Accumulation of sediment was observed offsite and/or in State waters downgradient/downstream of stormwater discharge outlets at the facility. (Permit Part III. A. 7.)

Please be advised that effective erosion control measures, sediment control measures, and other site pollution management practices are required to be designed, implemented, and continually maintained consistent with the *Alabama Handbook for Erosion Control, Sediment Control and Stormwater Management on Construction Sites and Urban Areas* (http://conservealabama.gov/resources/erosion-and-sediment) to prevent/minimize pollution discharges to the maximum extent practicable from a 2-year, 24-hour precipitation event. (Permit Part III. A. 14(b) and Part V.)